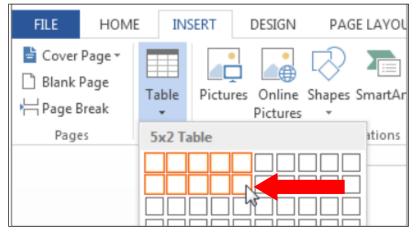

# Insert a table

1. CLICK the Insert tab.

2. **CLICK** the **Table** tab. **MOVE** the cursor over the grid until you highlight the number of columns and rows you want, then **CLICK** and the table appears in the document.