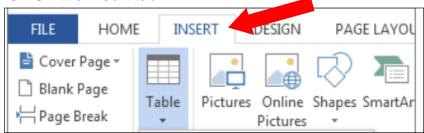

# Insert a table

1. CLICK the Insert tab.

2. **CLICK** the **Table** tab. **MOVE** the cursor over the grid until you highlight the number of columns and rows you want, then **CLICK** and the table appears in the document.