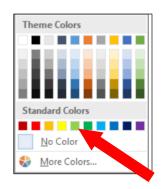

# Add color to a table

3. SELECT the cell you wish to change

4. CLICK on the dropdown arrow next to the Paint bucket.

| FILE                                    | HOME  | INSERT                      | DESIGN   | PAGE LAY              | JUT  | REFERENCES       | MAILINGS    | REVIEW  | VIEW   | ACRO | OBAT      |           |     |
|-----------------------------------------|-------|-----------------------------|----------|-----------------------|------|------------------|-------------|---------|--------|------|-----------|-----------|-----|
| Eha                                     | Arial | - 12                        | · A Ă    | Aa - 🛛 🍫              | := - | a = • a = •   €≡ | ≠≡   Ą↓   ¶ | AaBbCcD | d AaBb | CcDd | AaBbC     | AaBbCc    | AaB |
| Paste 💉                                 | B I   | $\underline{U}$ * abs $X_2$ | x²   魚 - | <sup>ab</sup> / - A - | = =  | = ≡   ‡≣ -       | ≙ - 🧲       |         | No S   | spac | Heading 1 | Heading 2 | Tit |
| Clipboard 🕞                             |       | For                         | nt       | G.                    |      | Paragraph        | G.          |         |        |      | Styles    |           |     |
| L ···· ··· ··· ··· ··· ···· ··· ··· ··· |       |                             |          |                       |      |                  |             |         | · 7 ·  |      |           |           |     |

When the **Theme Colors** submenu appears, **CLICK** on the color you want to place in the chosen cell(s):

The cell will be shaded with your color:

| 🔯 🔒 🕤 🗸 🕼 | Ŧ        |                |            | Docur     | nent3 - Wo | rd                     |        |     |                      | T         | ABLE TOOLS    |   |      |          |       |
|-----------|----------|----------------|------------|-----------|------------|------------------------|--------|-----|----------------------|-----------|---------------|---|------|----------|-------|
| FILE HOME | INSERT   | DESIGN         | PAGE LAYOL | T REFEREN | NCES M.    | AILINGS                | REVIEW | VIE | EW ACROBA            | T DESIG   | in layou      | т |      |          |       |
| Paste Cut |          |                | 11 × A Ă   |           |            |                        |        |     |                      |           |               |   |      |          |       |
| Clipboard | ainter B | <u>I U</u> *əb | Font       | ZYAY      |            | ==   j≡ `<br>Paragraph |        |     |                      | I NO Spac | Heading 1     | - | vles | Subtitle | Subtl |
| L         |          |                |            |           |            |                        |        |     | <b>Ⅲ</b> · · · 3 · · | i - 🔳     | 4 · · · · · · |   |      | · #1 · · | . 7   |
| et        |          |                |            | +         |            |                        |        |     |                      |           |               |   |      |          |       |
| -         |          |                |            | <u>T</u>  |            |                        |        |     |                      |           |               |   |      |          |       |